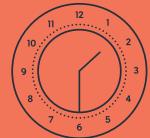

### What time is the race at?

We have completed an example for a race that takes places at 1.30pm.

Can you do the same for the race that you are watching? If you're not sure, you can copy our example.

12 HOUR CLOCK

### What time is the race at?

We have completed an example for a race that takes places at 1.30pm.

DIGITAL CLOCK

12 HOUR CLOCK

Can you do the same for the race that you are watching? If you're not sure, you can copy our example.