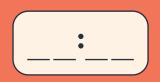

### What time is the race at?

We have completed an example for a race that takes places at 1.30pm.

DIGITAL CLOCK

12 HOUR CLOCK

Can you do the same for the race that you are watching? If you're not sure, you can copy our example.

DIGITAL CLOCK

12 1100K 0100